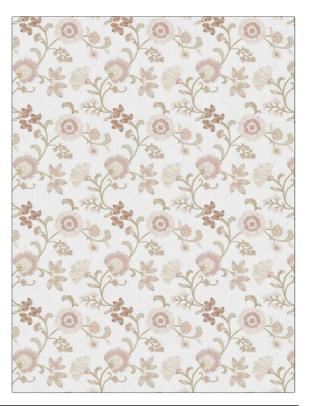

## Fabric Product Details

| PATTERN<br>COLOR | 05313<br>02 |                        |
|------------------|-------------|------------------------|
| BRAND            |             | APPLICATION            |
| Trend            |             | Fabric                 |
| USES             |             | CATEGORIES             |
| Bedding, Drapery |             | Crewels / Embroideries |
| COLORS           |             | DESIGN TYPES           |
| Pink             |             | Embroidery, Floral     |
| SCALE            |             | RAILROADED             |
| Medium           |             | Not Railroaded         |

| WIDTH                | VERTICAL REPEAT    | HORIZONTAL REPEAT  | CONTENT                                                           |
|----------------------|--------------------|--------------------|-------------------------------------------------------------------|
| 52.00 in (132.08 cm) | 9.25 in (23.50 cm) | 8.75 in (22.22 cm) | Embroidery: 100%<br>Polyester, Base: 52%<br>Cotton, 48% Polyester |
| BACKING              | PRODUCT NUMBER     | COUNTRY            | CLEANING CODES                                                    |
|                      | 9716102            | India              | S                                                                 |

ADDITIONAL PRODUCT NOTES

Embroidered Textiles Are Not, Guaranteed For Precise Color, Matching And Colorfastness., Color Placement Of Embroidery, May Vary. All Measurements, Quoted For Repeats Are, Approximate.