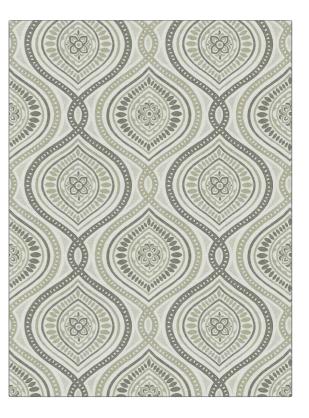

## Fabric Product Details

| PATTERN | 05319 |
|---------|-------|
| COLOR   | Stone |

| BRAND                                          | APPLICATION |
|------------------------------------------------|-------------|
| Trend                                          | Fabric      |
|                                                |             |
| USES                                           | CATEGORIES  |
| Bedding, Drapery,<br>Multipurpose              | Prints      |
| воок                                           | COLORS      |
| Chromatics Vol. II (4 Books)<br>Grey / Mineral | Grey        |
| DESIGN TYPES                                   | SCALE       |
| Print Pattern, Damask                          | Medium      |
|                                                |             |

RAILROADED

Not Railroaded

| WIDTH                    | VERTICAL REPEAT     | HORIZONTAL REPEAT                                | CONTENT        |
|--------------------------|---------------------|--------------------------------------------------|----------------|
| 54.00 in (137.16 cm)     | 13.50 in (34.29 cm) | 13.50 in (34.29 cm)                              | 100% Cotton    |
| BACKING                  | FIRE CODES          | DOUBLE RUBS                                      | PRODUCT NUMBER |
|                          | UFAC Class I        | Exceeds 30,000 Double<br>Rubs (Wyzenbeek Method) | 9724901        |
| DATE BOOKED              | COUNTRY             | CLEANING CODES                                   |                |
| 04/2023                  | Spain               | S                                                |                |
|                          |                     |                                                  |                |
| ADDITIONAL PRODUCT NOTES |                     |                                                  |                |
| Ca Tb 117-2013           |                     |                                                  |                |