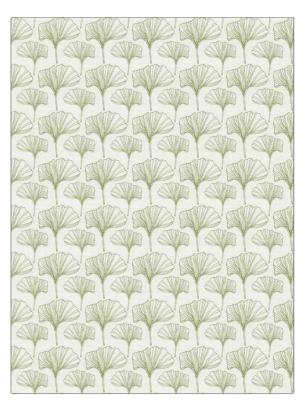

## Fabric Product Details

|                                                            | 05322<br>Moss |             |
|------------------------------------------------------------|---------------|-------------|
| BRAND                                                      |               | APPLICATION |
| Trend                                                      |               | Fabric      |
| USES                                                       |               | CATEGORIES  |
| Bedding, Drapery,<br>Multipurpose                          |               | Prints      |
| воок                                                       |               | COLORS      |
| Chromatics Vol. II (4 Books)<br>Blue / Moss                |               | Green       |
| DESIGN TYPES                                               |               | SCALE       |
| Leaves, Novelty, Print<br>Pattern, Tropical /<br>Botanical |               | Medium      |
| RAILROADED                                                 |               |             |