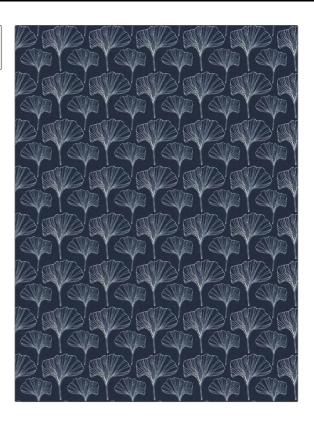

## Fabric Product Details

PATTERN 05322 color Indigo

BRAND APPLICATION

Trend Fabric

USES CATEGORIES

**Prints** 

Navy

SCALE

Medium

Bedding, Drapery, Multipurpose

BOOK COLORS

Chromatics Vol. II (4 Books)

Blue / Moss

Leaves Nevelty Prin

Leaves, Novelty, Print Pattern, Tropical / Botanical

RAILROADED

DESIGN TYPES

Not Railroaded

| WIDTH                | VERTICAL REPEAT    | HORIZONTAL REPEAT                                | CONTENT        |
|----------------------|--------------------|--------------------------------------------------|----------------|
| 54.00 in (137.16 cm) | 4.50 in (11.43 cm) | 4.50 in (11.43 cm)                               | 100% Cotton    |
| BACKING              | FIRE CODES         | DOUBLE RUBS                                      | PRODUCT NUMBER |
|                      | UFAC Class I       | Exceeds 50,000 Double<br>Rubs (Wyzenbeek Method) | 9740604        |
| DATE BOOKED          | COUNTRY            | CLEANING CODES                                   |                |
| 04/2023              | Spain              | S                                                |                |