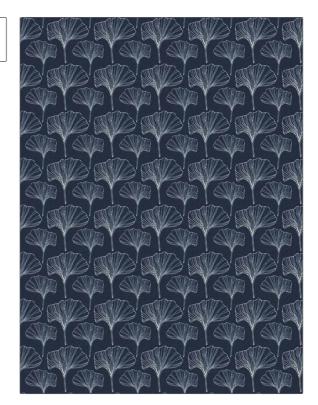

PATTERN 05322
COLOR 04

BRAND APPLICATION

Trend Fabric

USES CATEGORIES

Bedding, Drapery, Multipurpose

Prints

COLORS DESIGN TYPES

Navy Leaves, Novelty, Print Pattern, Tropical /

**Botanical** 

SCALE RAILROADED

Medium Not Railroaded

| WIDTH                | VERTICAL REPEAT    | HORIZONTAL REPEAT                                | CONTENT        |
|----------------------|--------------------|--------------------------------------------------|----------------|
| 54.00 in (137.16 cm) | 4.50 in (11.43 cm) | 4.50 in (11.43 cm)                               | 100% Cotton    |
| BACKING              | FIRE CODES         | DOUBLE RUBS                                      | PRODUCT NUMBER |
|                      | UFAC Class I       | Exceeds 50,000 Double<br>Rubs (Wyzenbeek Method) | 9741004        |
| COUNTRY              | CLEANING CODES     |                                                  |                |
| Spain                | S                  |                                                  |                |