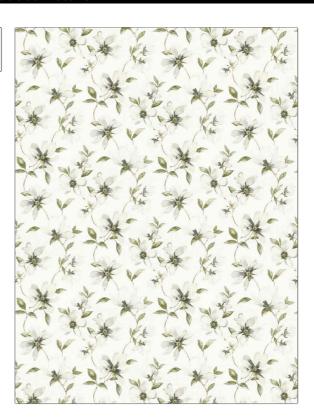

PATTERN 05323 **Pewter** COLOR

BRAND APPLICATION

Trend Fabric

USES CATEGORIES

Bedding, Drapery, Multipurpose **Prints** 

воок COLORS

Grey

Chromatics Vol. II (4 Books) Ivory / Birch

DESIGN TYPES SCALE

Large

RAILROADED

Not Railroaded

Floral, Print Pattern

| WIDTH                | VERTICAL REPEAT          | HORIZONTAL REPEAT                       | CONTENT                 |
|----------------------|--------------------------|-----------------------------------------|-------------------------|
| 54.00 in (137.16 cm) | 27.00 in (68.58 cm)      | 27.00 in (68.58 cm)                     | 100% Cotton             |
| BACKING              | FIRE CODES  UFAC Class I | Exceeds 30,000 Double                   | PRODUCT NUMBER  9742903 |
| DATE BOOKED          | COUNTRY                  | Rubs (Wyzenbeek Method)  CLEANING CODES |                         |
| 04/2023              | Spain                    | S                                       |                         |
|                      |                          |                                         |                         |