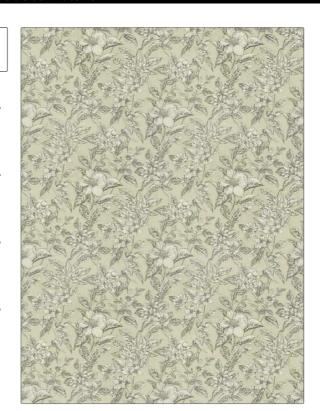

PATTERN 05324
COLOR Ecru

BRAND APPLICATION

Trend Fabric

USES CATEGORIES

Bedding, Drapery, Prints Multipurpose

BOOK COLORS

Chromatics Vol. II (4 Books) Grey, Beige Ivory / Birch

SCALE

Floral, Print Pattern, Toile Large

RAILROADED

Not Railroaded

DESIGN TYPES

| WIDTH                | VERTICAL REPEAT     | HORIZONTAL REPEAT                                | CONTENT        |
|----------------------|---------------------|--------------------------------------------------|----------------|
| 54.00 in (137.16 cm) | 27.00 in (68.58 cm) | 27.00 in (68.58 cm)                              | 100% Cotton    |
| BACKING              | FIRE CODES          | DOUBLE RUBS                                      | PRODUCT NUMBER |
|                      | UFAC Class I        | Exceeds 30,000 Double<br>Rubs (Wyzenbeek Method) | 9743801        |
| DATE BOOKED          | COUNTRY             | CLEANING CODES                                   |                |
| 04/2023              | Spain               | S                                                |                |
|                      |                     |                                                  |                |