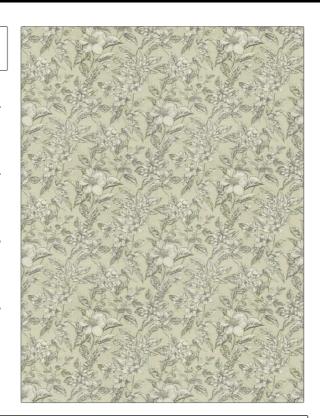

PATTERN 05324 COLOR 01

BRAND APPLICATION

Trend Fabric

USES CATEGORIES

Bedding, Drapery, Multipurpose

COLORS DESIGN TYPES

Grey, Beige Floral, Print Pattern, Toile

**Prints** 

SCALE RAILROADED

Large Not Railroaded

| WIDTH                | VERTICAL REPEAT     | HORIZONTAL REPEAT                                | CONTENT        |
|----------------------|---------------------|--------------------------------------------------|----------------|
| 54.00 in (137.16 cm) | 27.00 in (68.58 cm) | 27.00 in (68.58 cm)                              | 100% Cotton    |
| BACKING              | FIRE CODES          | DOUBLE RUBS                                      | PRODUCT NUMBER |
|                      | UFAC Class I        | Exceeds 30,000 Double<br>Rubs (Wyzenbeek Method) | 9744401        |
| COUNTRY              | CLEANING CODES      | _                                                |                |
| Spain                | S                   |                                                  |                |