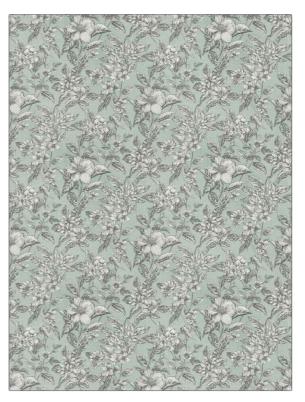

## Fabric Product Details

| PATTERN 05324<br>COLOR 02         |                              |
|-----------------------------------|------------------------------|
|                                   |                              |
| BRAND                             | APPLICATION                  |
| Trend                             | Fabric                       |
|                                   |                              |
| USES                              | CATEGORIES                   |
| Bedding, Drapery,<br>Multipurpose | Prints                       |
| COLORS                            | DESIGN TYPES                 |
| Aqua / Teal                       | Floral, Print Pattern, Toile |
| SCALE                             | RAILROADED                   |
| Large                             | Not Railroaded               |

| WIDTH                | VERTICAL REPEAT     | HORIZONTAL REPEAT                                | CONTENT        |
|----------------------|---------------------|--------------------------------------------------|----------------|
| 54.00 in (137.16 cm) | 27.00 in (68.58 cm) | 27.00 in (68.58 cm)                              | 100% Cotton    |
| ACKING               | FIRE CODES          | DOUBLE RUBS                                      | PRODUCT NUMBER |
|                      | UFAC Class I        | Exceeds 30,000 Double<br>Rubs (Wyzenbeek Method) | 9744402        |
| COUNTRY              | CLEANING CODES      | _                                                |                |
| Spain                | S                   |                                                  |                |