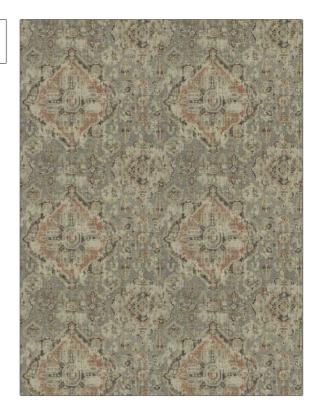

PATTERN **04567** COLOR **01** 

BRAND

APPLICATION

Trend

Fabric

USES

CATEGORIES

Bedding, Drapery, Multipurpose, Upholstery

**Prints** 

COLORS

DESIGN TYPES

Grey, Coral / Peach

Global / Ethnic, Print Pattern, Medallion

SCALE

RAILROADED

Large

Not Railroaded

| WIDTH                  | FINISH                        | VERTICAL REPEAT     | HORIZONTAL REPEAT                                |
|------------------------|-------------------------------|---------------------|--------------------------------------------------|
| 54.00 in (137.16 cm)   | Soil & Stain Repellent Finish | 27.00 in (68.58 cm) | 27.00 in (68.58 cm)                              |
| CONTENT                | BACKING                       | FIRE CODES          | DOUBLE RUBS                                      |
| 55% Linen, 45% Viscose |                               | UFAC Class I        | Exceeds 12,000 Double<br>Rubs (Wyzenbeek Method) |
| PRODUCT NUMBER         | COUNTRY                       | CLEANING CODES      | _                                                |
| 9755801                | South Korea                   | S                   |                                                  |