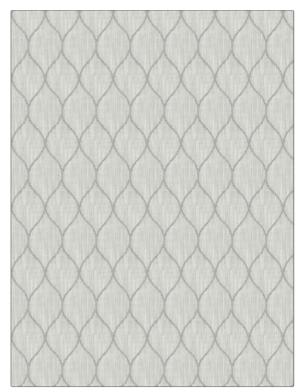

## Fabric Product Details

| PATTERN<br>COLOR | 04624<br>01 |                |
|------------------|-------------|----------------|
| BRAND            |             | APPLICATION    |
| Trend            |             | Fabric         |
| USES             |             | CATEGORIES     |
| Bedding, Drapery |             | Sheer          |
| COLORS           |             | DESIGN TYPES   |
| Grey             |             | Ogee           |
| SCALE            |             | RAILROADED     |
| Medium           |             | Not Railroaded |

| WIDTH                | VERTICAL REPEAT    | HORIZONTAL REPEAT | CONTENT                                                |
|----------------------|--------------------|-------------------|--------------------------------------------------------|
| 58.00 in (147.32 cm) | 6.37 in (16.18 cm) | 3.25 in (8.26 cm) | Embroidery: 100%<br>Polyester, Base: 100%<br>Polyester |
| BACKING              | PRODUCT NUMBER     | COUNTRY           | CLEANING CODES                                         |
|                      | 9763401            | China             | S                                                      |

ADDITIONAL PRODUCT NOTES

Embroidered Textiles Are Not, Guaranteed For Precise Color, Matching And Colorfastness., Color Placement Of Embroidery, May Vary. All Measurements, Quoted For Repeats Are, Approximate.