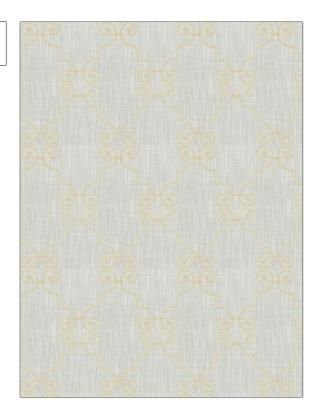

04622 **PATTERN** COLOR Cream BRAND APPLICATION Trend **Fabric** USES CATEGORIES Sheer Bedding, Drapery воок COLORS Lifestyles By Color IX (4 Books) Sand / Storm Beige, Off White / Ivory DESIGN TYPES SCALE Lattice / Fretwork Large

| WIDTH                | VERTICAL REPEAT     | HORIZONTAL REPEAT  | CONTENT                                                |
|----------------------|---------------------|--------------------|--------------------------------------------------------|
| 59.00 in (149.86 cm) | 11.62 in (29.51 cm) | 7.50 in (19.05 cm) | Embroidery: 100%<br>Polyester, Base: 100%<br>Polyester |
| BACKING              | PRODUCT NUMBER      | DATE BOOKED        | COUNTRY                                                |
|                      | 9763501             | 02/2019            | China                                                  |
| CLEANING CODES       |                     |                    |                                                        |
| s                    |                     |                    |                                                        |