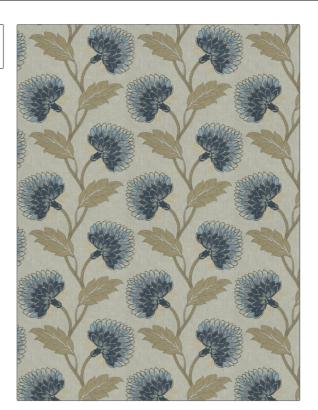

PATTERN 04569 COLOR Navy

BRAND APPLICATION

Trend Fabric

USES CATEGORIES

Bedding, Drapery Crewels / Embroideries

BOOK COLORS

Lifestyles By Color IX (4 Books) Pacific / Royal

Blue, Navy

DESIGN TYPES SCALE

Embroidery, Floral Large

RAILROADED

Not Railroaded

| WIDTH                | VERTICAL REPEAT    | HORIZONTAL REPEAT   | CONTENT                                                       |
|----------------------|--------------------|---------------------|---------------------------------------------------------------|
| 51.00 in (129.54 cm) | 9.25 in (23.50 cm) | 10.37 in (26.34 cm) | Embroidery: 100% Rayon,<br>Base: 70% Polyester, 30%<br>Cotton |
| BACKING              | PRODUCT NUMBER     | DATE BOOKED         | COUNTRY                                                       |
|                      | 9765701            | 02/2019             | India                                                         |
| CLEANING CODES       |                    |                     |                                                               |
| S                    |                    |                     |                                                               |
|                      |                    |                     |                                                               |