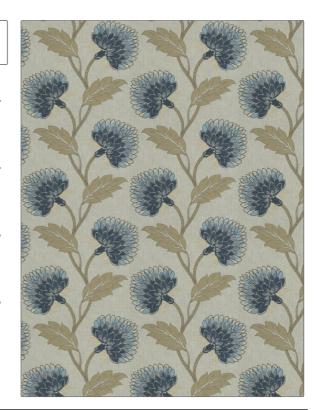

C

PATTERN 04569
COLOR 01

BRAND APPLICATION

Trend Fabric

USES CATEGORIES

Bedding, Drapery Crewels / Embroideries

COLORS DESIGN TYPES

Blue, Navy Embroidery, Floral

SCALE RAILROADED

Large Not Railroaded

| WIDTH                | VERTICAL REPEAT    | HORIZONTAL REPEAT   | CONTENT                                                       |
|----------------------|--------------------|---------------------|---------------------------------------------------------------|
| 51.00 in (129.54 cm) | 9.25 in (23.50 cm) | 10.37 in (26.34 cm) | Embroidery: 100% Rayon,<br>Base: 70% Polyester, 30%<br>Cotton |
| BACKING              | PRODUCT NUMBER     | COUNTRY             | CLEANING CODES                                                |
|                      | 9765801            | India               | S                                                             |

ADDITIONAL PRODUCT NOTES

Embroidered Textiles Are Not, Guaranteed For Precise Color, Matching And Colorfastness., Color Placement Of Embroidery, May Vary. All Measurements, Quoted For Repeats Are, Approximate.