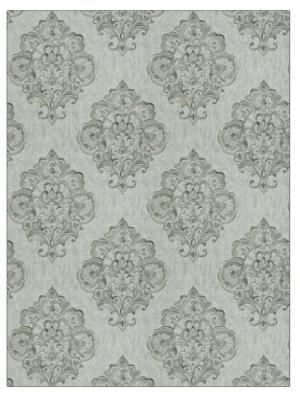

## Fabric Product Details

| pattern 04632<br>color Pewter                         |             |
|-------------------------------------------------------|-------------|
| BRAND                                                 | APPLICATION |
| Trend                                                 | Fabric      |
| USES                                                  | CATEGORIES  |
| Bedding, Drapery,<br>Multipurpose, Upholstery         | Prints      |
| воок                                                  | COLORS      |
| Lifestyles By Color IX (4<br>Books) Shadow / Charcoal | Grey        |
| DESIGN TYPES                                          | SCALE       |
| Print Pattern, Medallion,<br>Damask                   | Large       |
| RAILROADED                                            |             |