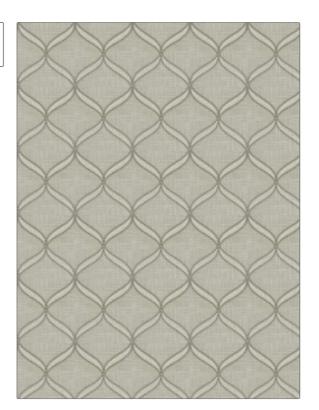

| PATTERN | 04628 |
|---------|-------|
| COLOR   | Sand  |
|         |       |

Trend Fabric

USES CATEGORIES

Bedding, Drapery Crewels / Embroideries

BOOK COLORS

Lifestyles By Color IX (4 Grey, Off White / Ivory Books) Sand / Storm

DESIGN TYPES SCALE

Embroidery, Ogee Medium

RAILROADED

Not Railroaded

|                    | HORIZONTAL REPEAT  | CONTENT                                                       |
|--------------------|--------------------|---------------------------------------------------------------|
| 6.25 in (15.88 cm) | 5.50 in (13.97 cm) | Base: 72% Cotton, 28%<br>Viscose, Embroidery: 100%<br>Viscose |
| PRODUCT NUMBER     | DATE BOOKED        | COUNTRY                                                       |
| 9766901            | 02/2019            | India                                                         |
|                    |                    |                                                               |
|                    |                    |                                                               |
|                    | PRODUCT NUMBER     | PRODUCT NUMBER DATE BOOKED                                    |