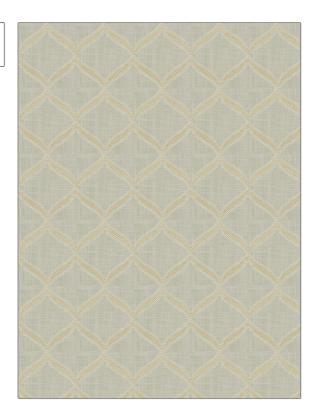

PATTERN 04628
COLOR Pearl

BRAND APPLICATION

Trend Fabric

USES CATEGORIES

Bedding, Drapery Crewels / Embroideries

BOOK COLORS

Lifestyles By Color IX (4 Books) Sand / Storm

Beige, Off White / Ivory

DESIGN TYPES SCALE

Embroidery, Ogee Medium

RAILROADED

Not Railroaded

| VERTICAL REPEAT    | HORIZONTAL REPEAT                  | CONTENT                                                           |
|--------------------|------------------------------------|-------------------------------------------------------------------|
| 6.25 in (15.88 cm) | 5.50 in (13.97 cm)                 | Base: 72% Cotton, 28%<br>Viscose, Embroidery: 100%<br>Viscose     |
| PRODUCT NUMBER     | DATE BOOKED                        | COUNTRY                                                           |
| 9766902            | 02/2019                            | India                                                             |
| _                  |                                    |                                                                   |
|                    |                                    |                                                                   |
|                    | 6.25 in (15.88 cm)  PRODUCT NUMBER | 6.25 in (15.88 cm) 5.50 in (13.97 cm)  PRODUCT NUMBER DATE BOOKED |