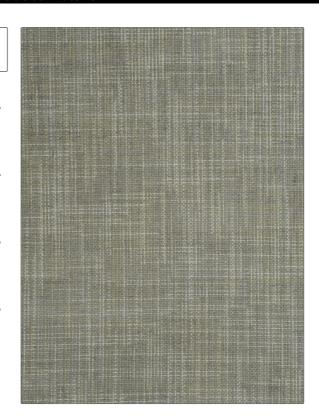

## Fabric Product Details

PATTERN 04582 COLOR Mineral

BRAND

APPLICATION

Trend

Fabric

USES

CATEGORIES

Bedding, Upholstery

Wovens, Chenille

воок

COLORS

Lifestyles By Color IX (4 Books) Shadow / Charcoal

Grey

DESIGN TYPES

SCALE

**Texture Plain** 

Large

RAILROADED

Not Railroaded

| WIDTH                | VERTICAL REPEAT   | HORIZONTAL REPEAT                                | CONTENT                       |
|----------------------|-------------------|--------------------------------------------------|-------------------------------|
| 55.00 in (139.70 cm) | 0.00 in (0.00 cm) | 0.00 in (0.00 cm)                                | 69% Viscose, 31%<br>Polyester |
| BACKING              | FIRE CODES        | DOUBLE RUBS                                      | PRODUCT NUMBER                |
|                      | UFAC Class I      | Exceeds 30,000 Double<br>Rubs (Wyzenbeek Method) | 9769205                       |
| DATE BOOKED          | COUNTRY           | CLEANING CODES                                   |                               |
| 02/2019              | China             | S                                                |                               |