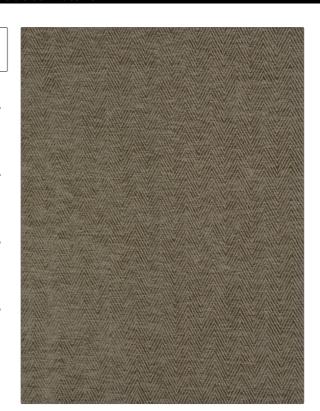

## Fabric Product Details

PATTERN 04629 Cafe COLOR

BRAND APPLICATION

Trend Fabric

USES CATEGORIES

Bedding, Drapery,Wovens, Chenille Multipurpose, Upholstery

воок COLORS

Lifestyles By Color IX (4 Books) Sand / Storm Brown, Linen

DESIGN TYPES SCALE

Herringbone Small

RAILROADED

Not Railroaded

| WIDTH                | VERTICAL REPEAT   | HORIZONTAL REPEAT | CONTENT        |
|----------------------|-------------------|-------------------|----------------|
| 56.00 in (142.24 cm) | 0.00 in (0.00 cm) | 0.00 in (0.00 cm) | 100% Polyester |
| BACKING              | PRODUCT NUMBER    | DATE BOOKED       | COUNTRY        |
|                      | 9770402           | 02/2019           | India          |
| CLEANING CODES       | _                 |                   |                |
| S                    |                   |                   |                |
|                      |                   |                   |                |