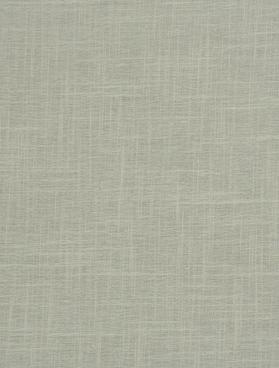

## Fabric Product Details

| pattern 04648<br>color Dew |                                                            |  |
|----------------------------|------------------------------------------------------------|--|
| BRAND                      | APPLICATION                                                |  |
| Trend                      | Fabric                                                     |  |
| USES                       | CATEGORIES                                                 |  |
| Drapery                    | Faux Linen, Casements,<br>Solids / Small Scale<br>Patterns |  |
| COLORS                     | DESIGN TYPES                                               |  |
| Aqua / Teal                | Solid, Texture Plain                                       |  |
| RAILROADED                 |                                                            |  |
| Not Railroaded             |                                                            |  |
|                            |                                                            |  |