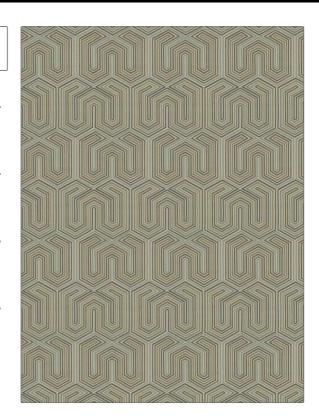

pattern 04580 color Spa

BRAND APPLICATION

Trend Fabric

USES CATEGORIES

Upholstery Wovens, Chenille

SCALE

Large

BOOK COLORS

Lifestyles By Color IX (4 Aqua / Teal Books) Celestial / Coral

Geometric, Contemporary /

Modern

RAILROADED

Not Railroaded

DESIGN TYPES

| WIDTH                | VERTICAL REPEAT         | HORIZONTAL REPEAT                                | CONTENT                  |
|----------------------|-------------------------|--------------------------------------------------|--------------------------|
| 56.00 in (142.24 cm) | 19.00 in (48.26 cm)     | 14.00 in (35.56 cm)                              | 61% Rayon, 39% Polyester |
| BACKING              | FIRE CODES              | DOUBLE RUBS                                      | PRODUCT NUMBER           |
|                      | UFAC Class I / NFPA 260 | Exceeds 30,000 Double<br>Rubs (Wyzenbeek Method) | 9775603                  |
| DATE BOOKED          | COUNTRY                 | CLEANING CODES                                   |                          |
| 02/2019              | China                   | S                                                |                          |