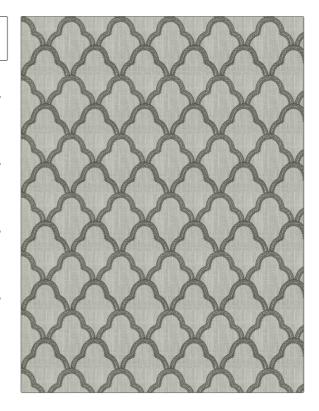

| PATTERN                                               | 04578                              |                        |  |
|-------------------------------------------------------|------------------------------------|------------------------|--|
| COLOR                                                 | Smoke                              |                        |  |
|                                                       |                                    |                        |  |
| BRAND                                                 |                                    | APPLICATION            |  |
| Trend                                                 |                                    | Fabric                 |  |
| USES                                                  |                                    | CATEGORIES             |  |
| Bedding,                                              | Drapery                            | Crewels / Embroideries |  |
| воок                                                  |                                    | COLORS                 |  |
| Lifestyles By Color IX (4<br>Books) Shadow / Charcoal |                                    | Grey                   |  |
| DESIGN TYPI                                           | ES                                 | SCALE                  |  |
|                                                       | ery, Lattice /<br>, Bargello, Ogee | Medium                 |  |
| RAILROADEI                                            | )                                  |                        |  |

| VIDTH                | VERTICAL REPEAT    | HORIZONTAL REPEAT  | CONTENT                                                         |
|----------------------|--------------------|--------------------|-----------------------------------------------------------------|
| 52.00 in (132.08 cm) | 5.75 in (14.60 cm) | 4.75 in (12.06 cm) | Embroidery: 100%<br>Polyester, Base: 95%<br>Polyester, 5% Linen |
| BACKING              | PRODUCT NUMBER     | DATE BOOKED        | COUNTRY                                                         |
|                      | 9777403            | 02/2019            | China                                                           |
| CLEANING CODES       |                    |                    |                                                                 |
| 5                    |                    |                    |                                                                 |

ADDITIONAL PRODUCT NOTES

Not Railroaded

Embroidered Textiles Are Not, Guaranteed For Precise Color, Matching And Colorfastness., Color Placement Of Embroidery, May Vary. All Measurements, Quoted For Repeats Are, Approximate.