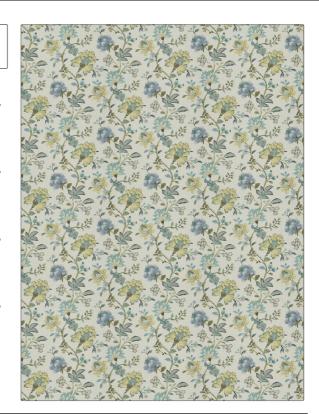

PATTERN 04598 COLOR 01

BRAND

APPLICATION

Trend

Fabric

USES

CATEGORIES

Bedding, Drapery, Multipurpose, Upholstery

**Prints** 

COLORS

DESIGN TYPES

Blue, Yellow, Aqua / Teal

Floral, Print Pattern

SCALE

RAILROADED

Medium

Not Railroaded

| WIDTH                | FINISH                        | VERTICAL REPEAT         | HORIZONTAL REPEAT                                |
|----------------------|-------------------------------|-------------------------|--------------------------------------------------|
| 54.00 in (137.16 cm) | Soil & Stain Repellent Finish | 17.50 in (44.45 cm)     | 18.00 in (45.72 cm)                              |
| CONTENT              | BACKING                       | FIRE CODES              | DOUBLE RUBS                                      |
| 100% Cotton          |                               | UFAC Class I / NFPA 260 | Exceeds 12,000 Double<br>Rubs (Wyzenbeek Method) |
| PRODUCT NUMBER       | COUNTRY                       | CLEANING CODES          |                                                  |
| 9810401              | South Korea                   | S                       |                                                  |