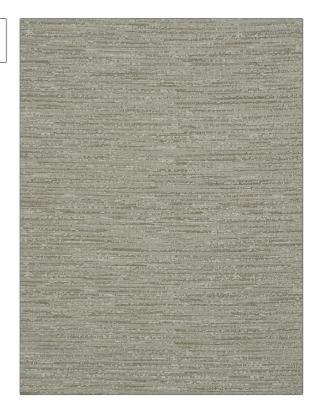

PATTERN 04610 COLOR Dove

BRAND

Trend Fabric

USES CATEGORIES

APPLICATION

Grey, Linen

Bedding, Drapery, Multipurpose

Faux Silk

воок COLORS

Lifestyles By Color IX (4 Books) Sand / Storm

DESIGN TYPES RAILROADED

**Texture Plain, Abstract** Not Railroaded

| 00 in (0.00 cm)                              | 0.00 in (0.00 cm)  PRODUCT NUMBER | 100% Polyester  DATE BOOKED |
|----------------------------------------------|-----------------------------------|-----------------------------|
| UBLE RUBS                                    | PRODUCT NUMBER                    | DATE BOOKED                 |
|                                              |                                   |                             |
| ceeds 30,000 Double<br>bs (Wyzenbeek Method) | 9812101                           | 02/2019                     |
| ANING CODES                                  |                                   |                             |
|                                              |                                   |                             |
| ł                                            | os (Wyzenbeek Method)             | os (Wyzenbeek Method)       |