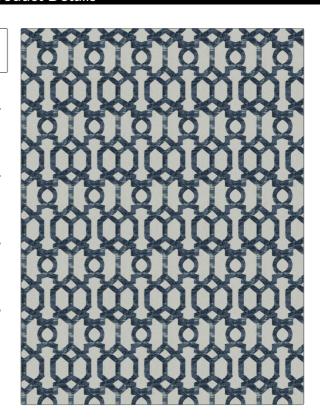

PATTERN 04606 COLOR Navy

BRAND APPLICATION

Trend Fabric

USES CATEGORIES

Bedding, Drapery, **Prints** Multipurpose

воок COLORS

Lifestyles By Color IX (4 Books) Pacific / Royal

Blue, Navy

SCALE

Medium

Lattice / Fretwork, Print

Pattern

RAILROADED

DESIGN TYPES

Not Railroaded

| WIDTH                | VERTICAL REPEAT         | HORIZONTAL REPEAT                                | CONTENT        |
|----------------------|-------------------------|--------------------------------------------------|----------------|
| 54.00 in (137.16 cm) | 6.62 in (16.81 cm)      | 4.50 in (11.43 cm)                               | 100% Cotton    |
| BACKING              | FIRE CODES              | DOUBLE RUBS                                      | PRODUCT NUMBER |
|                      | UFAC Class I / NFPA 260 | Exceeds 30,000 Double<br>Rubs (Wyzenbeek Method) | 9849802        |
| DATE BOOKED          | COUNTRY                 | CLEANING CODES                                   |                |
| 02/2019              | Turkmenistan            | S                                                |                |
|                      |                         |                                                  |                |