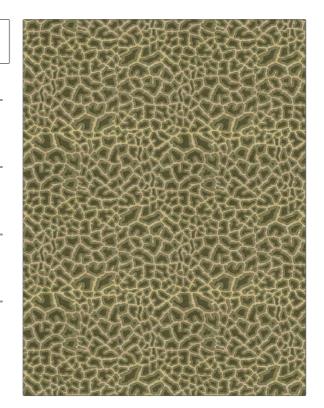

PATTERN Wise Ranger COLOR 01

BRAND APPLICATION

Vervain Fabric

USES CATEGORIES

Upholstery Wool, Wovens

COLORS DESIGN TYPES

Green, Light Green Animal Skins, Abstract

SCALE RAILROADED