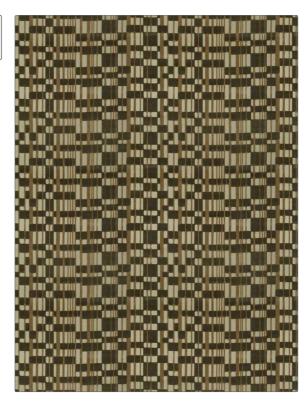

## **Fabric Product Details**

PATTERN Heddle COLOR 02

BRAND APPLICATION

Vervain Fabric

USES CATEGORIES

Bedding, Multipurpose, Velvet / Grospoint Upholstery

COLORS DESIGN TYPES

Brown Geometric

SCALE RAILROADED

Medium Not Railroaded

| WIDTH                | VERTICAL REPEAT                                  | HORIZONTAL REPEAT   | CONTENT                                   |
|----------------------|--------------------------------------------------|---------------------|-------------------------------------------|
| 57.00 in (144.78 cm) | 13.00 in (33.02 cm)                              | 28.50 in (72.39 cm) | 52% Viscose, 32% Cotton,<br>16% Polyester |
| BACKING              | DOUBLE RUBS                                      | PRODUCT NUMBER      | COUNTRY                                   |
|                      | Exceeds 51,000 Double<br>Rubs (Wyzenbeek Method) | 1474202             | Italy                                     |
| CLEANING CODES       | _                                                |                     |                                           |
| S                    |                                                  |                     |                                           |