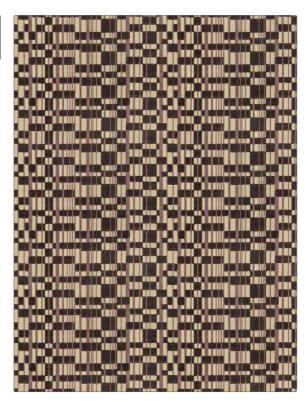

## **Fabric Product Details**

PATTERN Heddle
COLOR 03

BRAND APPLICATION

Vervain Fabric

USES CATEGORIES

Bedding, Multipurpose, Velvet / Grospoint Upholstery

COLORS DESIGN TYPES

Lavender / Purple Geometric

SCALE RAILROADED

Medium Not Railroaded

| WIDTH                | VERTICAL REPEAT                                  | HORIZONTAL REPEAT   | CONTENT                                   |
|----------------------|--------------------------------------------------|---------------------|-------------------------------------------|
| 57.00 in (144.78 cm) | 13.00 in (33.02 cm)                              | 28.50 in (72.39 cm) | 52% Viscose, 32% Cotton,<br>16% Polyester |
| BACKING              | DOUBLE RUBS                                      | PRODUCT NUMBER      | COUNTRY                                   |
|                      | Exceeds 51,000 Double<br>Rubs (Wyzenbeek Method) | 1474203             | Italy                                     |
| CLEANING CODES       | _                                                |                     |                                           |
| S                    |                                                  |                     |                                           |