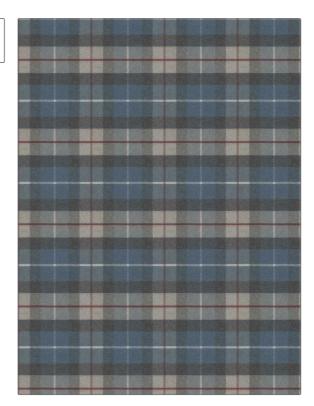

PATTERN **Trapping** COLOR BRAND APPLICATION Vervain Fabric USES CATEGORIES Bedding, Multipurpose,Wool, Wovens Upholstery COLORS DESIGN TYPES Blue, Light Blue, Red Check / Plaid SCALE RAILROADED Medium Not Railroaded

| WIDTH                | VERTICAL REPEAT         | HORIZONTAL REPEAT                                | CONTENT             |
|----------------------|-------------------------|--------------------------------------------------|---------------------|
| 55.00 in (139.70 cm) | 7.75 in (19.68 cm)      | 7.00 in (17.78 cm)                               | 80% Wool, 20% Nylon |
| BACKING              | FIRE CODES              | DOUBLE RUBS                                      | PRODUCT NUMBER      |
|                      | UFAC Class I / NFPA 260 | Exceeds 45,000 Double<br>Rubs (Wyzenbeek Method) | 1475903             |
| COUNTRY              | CLEANING CODES          |                                                  |                     |
| Italy                | S                       |                                                  |                     |