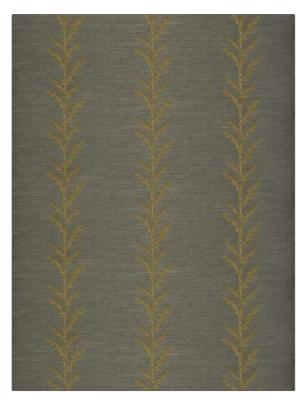

Liana-WP **PATTERN** Ash COLOR BRAND APPLICATION Wallcovering Vervain CATEGORIES воок Grasscloths, ASTM-E84, Denise McGaha Wallpaper, Handcrafted / Handmade COLORS DESIGN TYPES Brown, Gold **Embroidery, Leaves** 

| WIDTH                                        | VERTICAL REPEAT                  | HORIZONTAL REPEAT   | CONTENT                                                            |
|----------------------------------------------|----------------------------------|---------------------|--------------------------------------------------------------------|
| 33.60 in (85.34 cm)                          | 5.20 in (13.21 cm)               | 11.20 in (28.45 cm) | Face: 85% Sisal, 15%<br>Viscose, Backing: 85%<br>Paper, 15% Cotton |
| BACKING                                      | FIRE CODES                       | PRODUCT NUMBER      | DATE BOOKED                                                        |
| Untrimmed, Strippable,<br>100% Paper Backing | Passes ASTM E-84 Class A<br>Or 1 | 1506303             | 01/2023                                                            |
| COUNTRY                                      |                                  |                     |                                                                    |
| ndia                                         | -                                |                     |                                                                    |