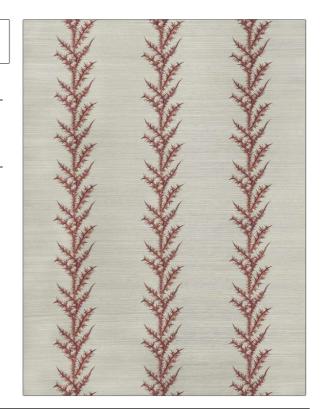

C

PATTERN Liana-WP COLOR 502

BRAND

APPLICATION

Vervain

Wallcovering

CATEGORIES

COLORS

Grasscloths, ASTM-E84, Wallpaper, Handcrafted / Handmade Grey, Coral / Peach

DESIGN TYPES

Embroidery, Leaves

| WIDTH                                        | VERTICAL REPEAT                  | HORIZONTAL REPEAT   | CONTENT                                                            |
|----------------------------------------------|----------------------------------|---------------------|--------------------------------------------------------------------|
| 33.60 in (85.34 cm)                          | 5.20 in (13.21 cm)               | 11.20 in (28.45 cm) | Face: 85% Sisal, 15%<br>Viscose, Backing: 85%<br>Paper, 15% Cotton |
| BACKING                                      | FIRE CODES                       | PRODUCT NUMBER      | COUNTRY                                                            |
| Untrimmed, Strippable,<br>100% Paper Backing | Passes ASTM E-84 Class A<br>Or 1 | 1506402             | India                                                              |

ADDITIONAL PRODUCT NOTES

Untrimmed, Strippable, Lead & Formaldehyde Free, Cadmium & Mercury Free, Latex Free, 100% Paper Backing, Paste The Paper, Straight / Side Match, Gently Vacuum With Soft Brush, Exclusive Pattern