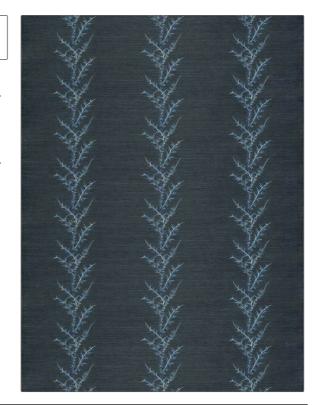

PATTERN Liana-WP COLOR 504

BRAND

APPLICATION

Vervain

Wallcovering

CATEGORIES

COLORS

Grasscloths, ASTM-E84, Wallpaper, Handcrafted / Handmade Blue, Light Blue

DESIGN TYPES

Embroidery, Leaves

| WIDTH                                        | VERTICAL REPEAT                  | HORIZONTAL REPEAT   | CONTENT                                                            |
|----------------------------------------------|----------------------------------|---------------------|--------------------------------------------------------------------|
| 33.60 in (85.34 cm)                          | 5.20 in (13.21 cm)               | 11.20 in (28.45 cm) | Face: 85% Sisal, 15%<br>Viscose, Backing: 85%<br>Paper, 15% Cotton |
| BACKING                                      | FIRE CODES                       | PRODUCT NUMBER      | COUNTRY                                                            |
| Untrimmed, Strippable,<br>100% Paper Backing | Passes ASTM E-84 Class A<br>Or 1 | 1506404             | India                                                              |