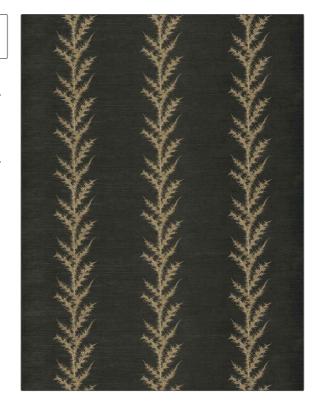

PATTERN Liana-WP color 505

BRAND

APPLICATION

Vervain

Wallcovering

CATEGORIES

COLORS

Grasscloths, ASTM-E84, Wallpaper, Handcrafted / Handmade Black, Beige

DESIGN TYPES

Embroidery, Leaves

| WIDTH                                        | VERTICAL REPEAT                  | HORIZONTAL REPEAT   | CONTENT                                                            |
|----------------------------------------------|----------------------------------|---------------------|--------------------------------------------------------------------|
| 33.60 in (85.34 cm)                          | 5.20 in (13.21 cm)               | 11.20 in (28.45 cm) | Face: 85% Sisal, 15%<br>Viscose, Backing: 85%<br>Paper, 15% Cotton |
| BACKING                                      | FIRE CODES                       | PRODUCT NUMBER      | COUNTRY                                                            |
| Untrimmed, Strippable,<br>100% Paper Backing | Passes ASTM E-84 Class A<br>Or 1 | 1506405             | India                                                              |