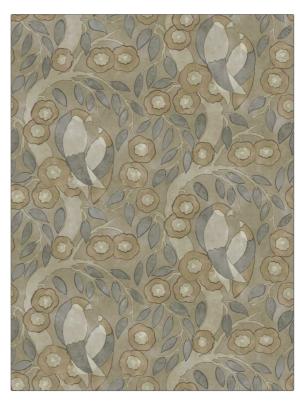

PATTERN Grouse-WP COLOR 502

BRAND APPLICATION

Vervain Wallcovering

CATEGORIES COLORS

Non - Woven, ASTM-E84, En 15102, Digital Grey, Beige

DESIGN TYPES

SCALE

Leaves, Historic Reproduction, Animal Skins Large