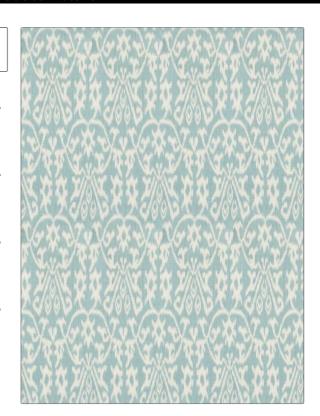

COLOR COLOR Sea Glass

BRAND

APPLICATION

Vervain

Fabric

USES

CATEGORIES

Bedding, Drapery, Multipurpose, Upholstery Prints, Linen

воок

COLORS

Quintessential

Light Blue

DESIGN TYPES

SCALE

Flamestitch, Global / Ethnic

Large

RAILROADED

Not Railroaded

| WIDTH                | VERTICAL REPEAT     | HORIZONTAL REPEAT   | CONTENT    |
|----------------------|---------------------|---------------------|------------|
| 56.00 in (142.24 cm) | 36.00 in (91.44 cm) | 13.50 in (34.29 cm) | 100% Linen |
| BACKING              | PRODUCT NUMBER      | DATE BOOKED         | COUNTRY    |
|                      | 2125103             | 08/2024             | USA        |
| CLEANING CODES       | _                   |                     |            |
| S                    |                     |                     |            |
|                      |                     |                     |            |