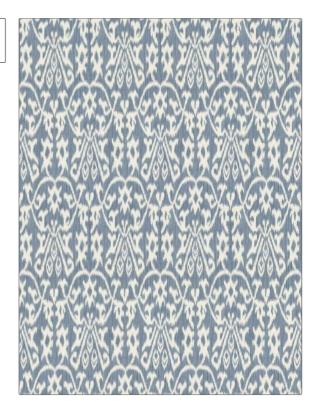

Not Railroaded

PATTERN Costanti II Denim COLOR BRAND APPLICATION Vervain Fabric USES CATEGORIES Bedding, Drapery,Prints, Linen Multipurpose, Upholstery воок COLORS Quintessential Blue DESIGN TYPES SCALE Flamestitch, Global / Ethnic Large RAILROADED

| WIDTH                | VERTICAL REPEAT     | HORIZONTAL REPEAT   | CONTENT    |
|----------------------|---------------------|---------------------|------------|
| 56.00 in (142.24 cm) | 36.00 in (91.44 cm) | 13.50 in (34.29 cm) | 100% Linen |
| BACKING              | PRODUCT NUMBER      | DATE BOOKED         | COUNTRY    |
|                      | 2125108             | 08/2024             | USA        |
| CLEANING CODES       | _                   |                     |            |
| S                    |                     |                     |            |
|                      |                     |                     |            |