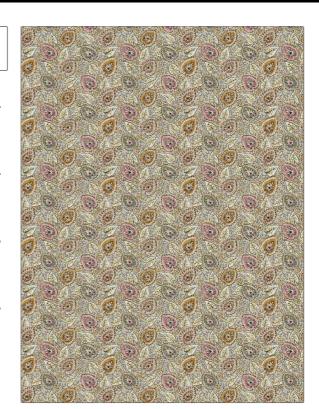

## Fabric Product Details

PATTERN Auberge COLOR Petal Gold

BRAND APPLICATION

Vervain Fabric

USES CATEGORIES

Bedding, Drapery, Prints, Linen Multipurpose, Upholstery

BOOK COLORS

Quintessential Gold, Pink

DESIGN TYPES SCALE

Floral, Leaves Small

RAILROADED

Not Railroaded

| VERTICAL REPEAT    | HORIZONTAL REPEAT  | CONTENT                    |
|--------------------|--------------------|----------------------------|
| 6.50 in (16.51 cm) | 7.70 in (19.56 cm) | 100% Linen                 |
| PRODUCT NUMBER     | DATE BOOKED        | COUNTRY                    |
| 2125701            | 08/2024            | USA                        |
| _                  |                    |                            |
|                    |                    |                            |
|                    | PRODUCT NUMBER     | PRODUCT NUMBER DATE BOOKED |