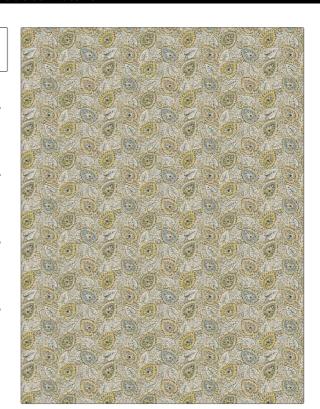

## Fabric Product Details

PATTERN Auberge COLOR Delphinium

BRAND

APPLICATION

Vervain

Fabric

USES

CATEGORIES

Bedding, Drapery, Multipurpose, Upholstery

Prints, Linen

воок

COLORS

Quintessential

Blue, Green

DESIGN TYPES

SCALE

Floral, Leaves

Small

RAILROADED

Not Railroaded

| WIDTH                | VERTICAL REPEAT    | HORIZONTAL REPEAT  | CONTENT    |
|----------------------|--------------------|--------------------|------------|
| 56.00 in (142.24 cm) | 6.50 in (16.51 cm) | 7.70 in (19.56 cm) | 100% Linen |
| BACKING              | PRODUCT NUMBER     | DATE BOOKED        | COUNTRY    |
|                      | 2125702            | 08/2024            | USA        |
| CLEANING CODES       | _                  |                    |            |
| S                    |                    |                    |            |
|                      |                    |                    |            |