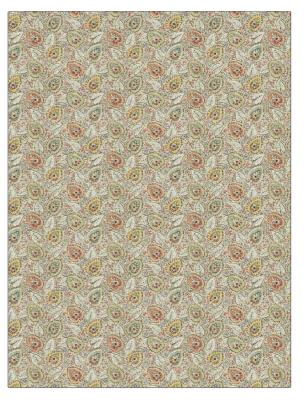

## Fabric Product Details

| PATTERN | Auberge    |
|---------|------------|
| COLOR   | Pale Multi |

| BRAND                                         | APPLICATION   |
|-----------------------------------------------|---------------|
| Vervain                                       | Fabric        |
|                                               |               |
| USES                                          | CATEGORIES    |
| Bedding, Drapery,<br>Multipurpose, Upholstery | Prints, Linen |
| воок                                          | COLORS        |
| Quintessential                                | Multi-Color   |
| DESIGN TYPES                                  | SCALE         |
| Floral, Leaves                                | Small         |
|                                               |               |

Not Railroaded

RAILROADED

WIDTH VERTICAL REPEAT HORIZONTAL REPEAT CONTENT 56.00 in (142.24 cm) 6.50 in (16.51 cm) 7.70 in (19.56 cm) 100% Linen BACKING PRODUCT NUMBER DATE BOOKED COUNTRY 2125703 08/2024 USA CLEANING CODES S