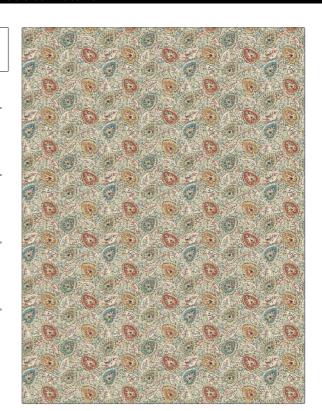

## Fabric Product Details

PATTERN **Auberge Tapestry** COLOR

BRAND

Vervain Fabric

USES CATEGORIES

Bedding, Drapery, Multipurpose, Upholstery

Prints, Linen

APPLICATION

COLORS воок

Quintessential Multi-Color

DESIGN TYPES SCALE

Floral, Leaves Small

RAILROADED

Not Railroaded

| WIDTH                | VERTICAL REPEAT        | HORIZONTAL REPEAT   | CONTENT    |
|----------------------|------------------------|---------------------|------------|
| 56.00 in (142.24 cm) | 6.50 in (16.51 cm)     | 7.70 in (19.56 cm)  | 100% Linen |
| BACKING              | PRODUCT NUMBER 2125704 | DATE BOOKED 08/2024 | COUNTRY    |
|                      | 2123704                | 06/2024             | USA        |
| CLEANING CODES       |                        |                     |            |
| S                    |                        |                     |            |
|                      |                        |                     |            |