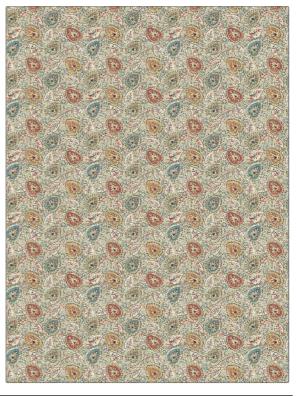

## Fabric Product Details

| PATTERN Auberge<br>COLOR 104                  |                |  |
|-----------------------------------------------|----------------|--|
| BRAND                                         | APPLICATION    |  |
| Vervain                                       | Fabric         |  |
| USES                                          | CATEGORIES     |  |
| Bedding, Drapery,<br>Multipurpose, Upholstery | Prints, Linen  |  |
| COLORS                                        | DESIGN TYPES   |  |
| Multi-Color                                   | Floral, Leaves |  |
| SCALE                                         | RAILROADED     |  |
| Small                                         | Not Railroaded |  |

| WIDTH                | VERTICAL REPEAT    | HORIZONTAL REPEAT  | CONTENT        |
|----------------------|--------------------|--------------------|----------------|
| 56.00 in (142.24 cm) | 6.50 in (16.51 cm) | 7.70 in (19.56 cm) | 100% Linen     |
| BACKING              | PRODUCT NUMBER     | COUNTRY            | CLEANING CODES |
|                      | 2125804            | USA                | S              |