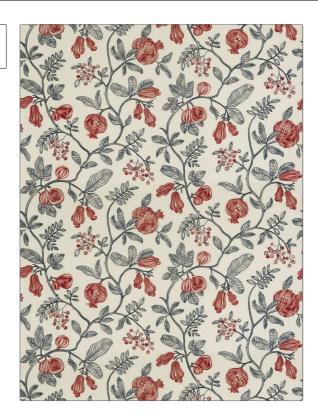

C

PATTERN Costa Del Sol COLOR Red / Blue

BRAND APPLICATION

Vervain Fabric

USES CATEGORIES

Bedding, Drapery, Crewels / Embroideries Multipurpose

SCALE

Large

BOOK COLORS

Quintessential Blue, Red

Embroidery, Floral, Tropical / Botanical

DIRECTION SHOWN

Up the Bolt

DESIGN TYPES

| WIDTH                | VERTICAL REPEAT     | HORIZONTAL REPEAT   | CONTENT                   |
|----------------------|---------------------|---------------------|---------------------------|
| 51.00 in (129.54 cm) | 30.50 in (77.47 cm) | 25.60 in (65.02 cm) | 87% Cotton, 13% Polyester |
| BACKING              | PRODUCT NUMBER      | DATE BOOKED         | COUNTRY                   |
|                      | 2170601             | 08/2024             | India                     |
| CLEANING CODES       | _                   |                     |                           |
| S                    |                     |                     |                           |
|                      |                     |                     |                           |