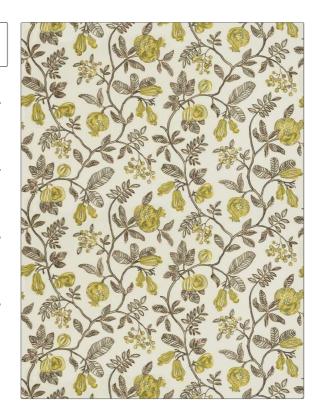

**Costa Del Sol PATTERN** COLOR Pear BRAND APPLICATION Fabric Vervain USES CATEGORIES Bedding, Drapery, Crewels / Embroideries Multipurpose воок COLORS Quintessential Green DESIGN TYPES SCALE Embroidery, Floral, Tropical Large / Botanical

ADDITIONAL PRODUCT NOTES

DIRECTION SHOWN

Up the Bolt

Exclusive Pattern, Embroidered Textiles Are Not, Guaranteed For Precise Color, Matching And Colorfastness., Color Placement Of Embroidery, May Vary. All Measurements, Quoted For Repeats Are, Approximate.