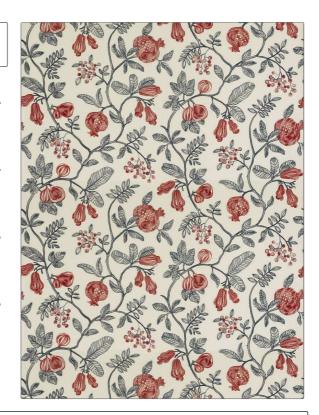

PATTERN Costa Del Sol COLOR 01

BRAND APPLICATION

Vervain Fabric

USES CATEGORIES

Bedding, Drapery, Multipurpose Crewels / Embroideries

COLORS DESIGN TYPES

Blue, Red Embroidery, Floral, Tropical

/ Botanical

SCALE DIRECTION SHOWN

Large Up the Bolt

| WIDTH                | VERTICAL REPEAT     | HORIZONTAL REPEAT   | CONTENT                   |
|----------------------|---------------------|---------------------|---------------------------|
| 51.00 in (129.54 cm) | 30.50 in (77.47 cm) | 25.60 in (65.02 cm) | 87% Cotton, 13% Polyester |
| BACKING              | PRODUCT NUMBER      | COUNTRY             | CLEANING CODES            |
|                      | 2170701             | India               | S                         |
|                      |                     |                     |                           |

ADDITIONAL PRODUCT NOTES

Exclusive Pattern, Embroidered Textiles Are Not, Guaranteed For Precise Color, Matching And Colorfastness., Color Placement Of Embroidery, May Vary. All Measurements, Quoted For Repeats Are, Approximate.