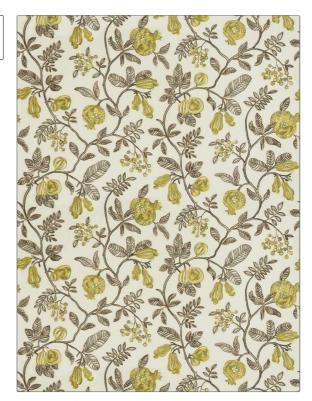

| PATTERN                           | Costa Del Sol |                                             |  |
|-----------------------------------|---------------|---------------------------------------------|--|
| COLOR                             | 04            |                                             |  |
|                                   |               |                                             |  |
| BRAND                             |               | APPLICATION                                 |  |
| Vervain                           |               | Fabric                                      |  |
|                                   |               |                                             |  |
| USES                              |               | CATEGORIES                                  |  |
| Bedding, Drapery,<br>Multipurpose |               | Crewels / Embroideries                      |  |
| COLORS                            |               | DESIGN TYPES                                |  |
| Green                             |               | Embroidery, Floral, Tropical<br>/ Botanical |  |
| SCALE                             |               | DIRECTION SHOWN                             |  |
| Large                             |               | Up the Bolt                                 |  |

| WIDTH                | VERTICAL REPEAT     | HORIZONTAL REPEAT   | CONTENT                   |
|----------------------|---------------------|---------------------|---------------------------|
| 51.00 in (129.54 cm) | 30.50 in (77.47 cm) | 25.60 in (65.02 cm) | 87% Cotton, 13% Polyester |
| BACKING              | PRODUCT NUMBER      | COUNTRY             | CLEANING CODES            |
|                      | 2170704             | <br>India           |                           |

ADDITIONAL PRODUCT NOTES

Exclusive Pattern, Embroidered Textiles Are Not, Guaranteed For Precise Color, Matching And Colorfastness., Color Placement Of Embroidery, May Vary. All Measurements, Quoted For Repeats Are, Approximate.