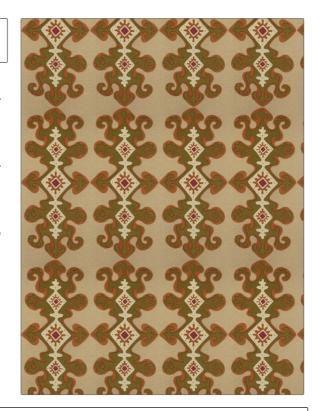

PATTERN Nurata
COLOR 01

BRAND

Vervain Fabric

CATEGORIES COLORS

Crewels / Embroideries Green, Orange / Spice

APPLICATION

DESIGN TYPES SCALE

Embroidery, Global / Ethnic Large

RAILROADED

Not Railroaded

| WIDTH                | VERTICAL REPEAT     | HORIZONTAL REPEAT   | CONTENT                                    |
|----------------------|---------------------|---------------------|--------------------------------------------|
| 54.00 in (137.16 cm) | 31.50 in (80.01 cm) | 13.25 in (33.66 cm) | 100% Cotton, Embroidery:<br>100% Polyester |
| BACKING              | PRODUCT NUMBER      | COUNTRY             | CLEANING CODES                             |
|                      | 4518701             | India               | S                                          |

ADDITIONAL PRODUCT NOTES

Exclusive Pattern, Embroidered Textiles Are Not, Guaranteed For Precise Color, Matching And Colorfastness., Color Placement Of Embroidery, May Vary. All Measurements, Quoted For Repeats Are, Approximate.