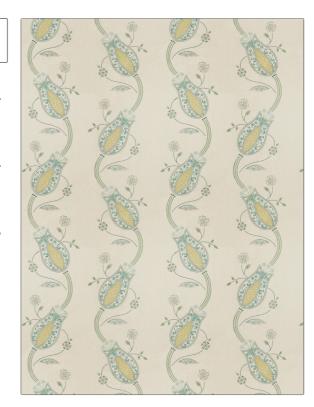

PATTERN Kalamkari
COLOR Teal

BRAND APPLICATION

Vervain Fabric

CATEGORIES COLORS

Crewels / Embroideries, Aqua / Teal

SCALE

Large

Linen

Embroidery, Floral, Global / Ethnic

RAILROADED

DESIGN TYPES

Not Railroaded

| WIDTH                | VERTICAL REPEAT     | HORIZONTAL REPEAT   | CONTENT                               |
|----------------------|---------------------|---------------------|---------------------------------------|
| 54.00 in (137.16 cm) | 31.50 in (80.01 cm) | 26.50 in (67.31 cm) | 100% Linen, Embroidery:<br>100% Rayon |
| BACKING              | PRODUCT NUMBER      | COUNTRY             | CLEANING CODES                        |
|                      | 4518802             | India               | S                                     |

ADDITIONAL PRODUCT NOTES

Exclusive Pattern, Embroidered Textiles Are Not, Guaranteed For Precise Color, Matching And Colorfastness., Color Placement Of Embroidery, May Vary. All Measurements, Quoted For Repeats Are, Approximate.