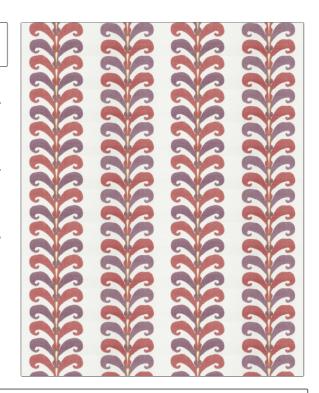

PATTERN Ikat Leaves
COLOR Passion Fruit

BRAND APPLICATION

Vervain Fabric

CATEGORIES COLORS

Prints Red, Burgundy

DESIGN TYPES SCALE

Global / Ethnic Medium

RAILROADED

Not Railroaded

| WIDTH                | VERTICAL REPEAT    | HORIZONTAL REPEAT   | CONTENT        |
|----------------------|--------------------|---------------------|----------------|
| 54.00 in (137.16 cm) | 6.75 in (17.14 cm) | 26.50 in (67.31 cm) | 100% Cotton    |
| BACKING              | PRODUCT NUMBER     | COUNTRY             | CLEANING CODES |
|                      | 4519403            | India               |                |