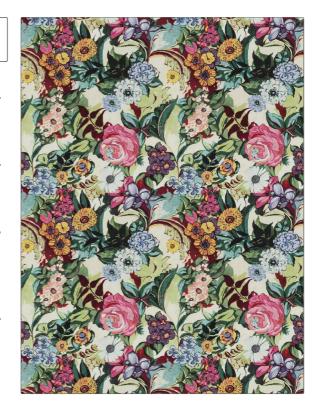

PATTERN Secret Garden COLOR Wildflower

BRAND APPLICATION

Vervain Fabric

USES CATEGORIES

Upholstery Wovens, Prints

COLORS DESIGN TYPES

Pink, Burgundy, Multi-Color Floral, Geometric, Lattice / Fretwork, Tropical / Botanical, Contemporary /

Modern, Diamond

SCALE RAILROADED

Large Not Railroaded

| WIDTH                | VERTICAL REPEAT         | HORIZONTAL REPEAT                                | CONTENT        |
|----------------------|-------------------------|--------------------------------------------------|----------------|
| 54.00 in (137.16 cm) | 33.00 in (83.82 cm)     | 27.75 in (70.48 cm)                              | 100% Cotton    |
| BACKING              | FIRE CODES              | DOUBLE RUBS                                      | PRODUCT NUMBER |
|                      | UFAC Class I / NFPA 260 | Exceeds 12,000 Double<br>Rubs (Wyzenbeek Method) | 4519606        |
| COUNTRY              | CLEANING CODES          |                                                  |                |
| Germany              | S                       |                                                  |                |