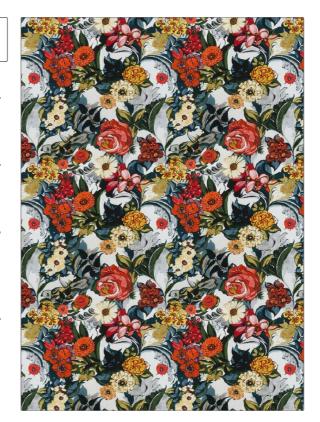

PATTERN Secret Garden COLOR 03

BRAND APPLICATION

Vervain Fabric

USES CATEGORIES

Upholstery Wovens, Prints

COLORS DESIGN TYPES

Blue, Orange / Spice Floral, Geometric, Lattice / Fretwork, Tropical /

Botanical, Contemporary / Modern, Diamond